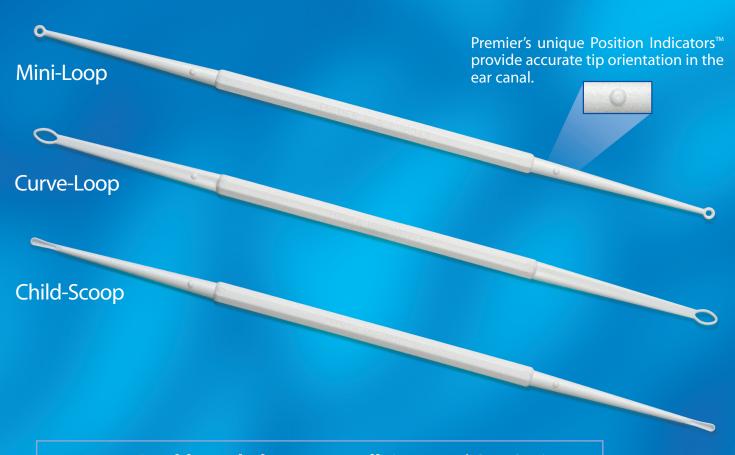

## Unmatched Performance and Versatility

**Double-Ended** Increases Efficiency and Cost Savings

**Position Indicators**™ *Facilitate Guidance and Positioning* 

**Disposable** Offers Safety and Convenience

**Flexible Tips** Allow for Comfortable Insertion

**Three Different Shapes** Meet the Needs of Any Practice

Premier 's **Double-Ended** Disposable Ear Curettes feature the functionality of metal curettes with the comfort and convenience of disposables. Available in three styles for all your procedural needs.

**Mini-Loop** #1038043 *For hardened wax.* 

**Curve-Loop** #1038042 *For general procedures.* 

**Child-Scoop** #1038041 For smaller children and infants.

Packaged in boxes of 50.

Contents are non-sterile.